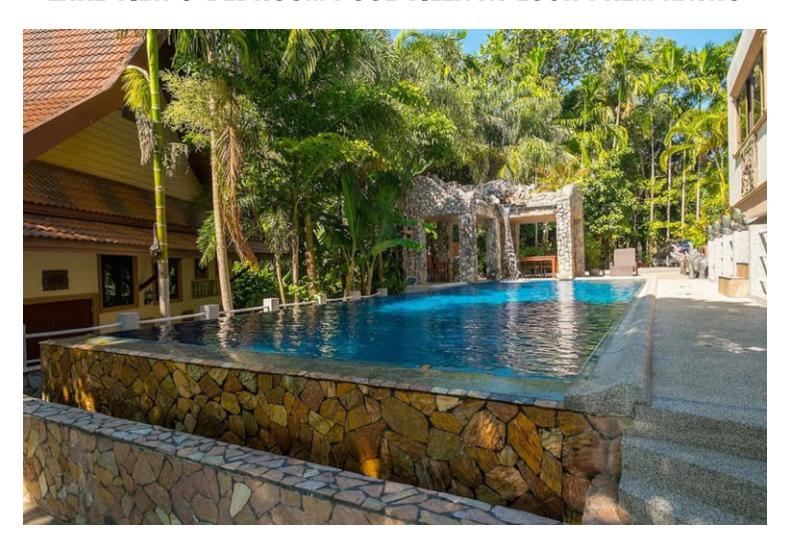

## LAKE VIEW 3-BEDROOM POOL VILLA AT LOCH PALM KATHU

**Bathrooms:** 4

**Bedrooms:** 3

**Price**: 72000

**Property size:** 400

FOR LONG-TERM RENT

3 bed 3 bath. on top of a private hill. 400 sqm. New & modern, overlooking Log-palm golf course, lake, mountain and valley view.

Big pool, hot & cold jacuzzi on the balcony, surrounded by big fruit trees, modern kitchens, 12 minutes to the beach, local market, shopping and intl-hospital.

4 km to BIS and Headstart Intl. School.

Security, private, quiet, new furniture, maid, Gardner.