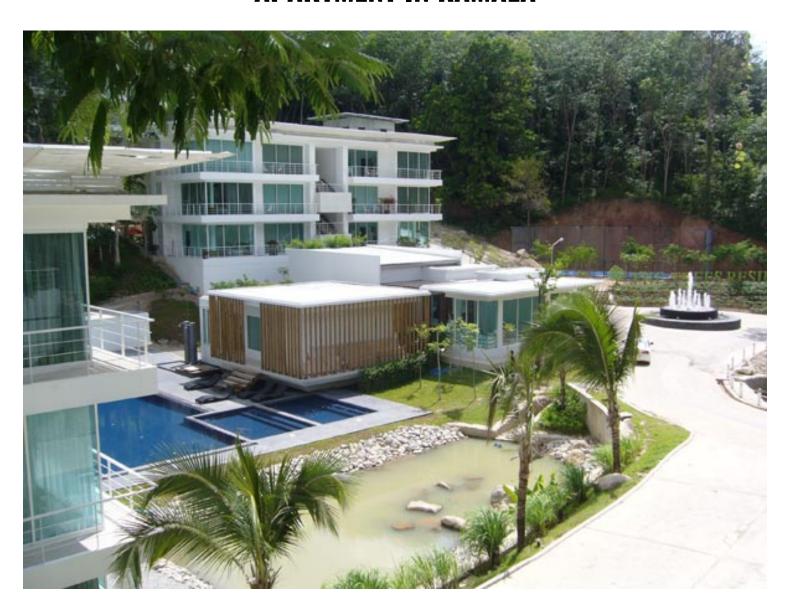

## THE TREES RESIDENCE - HILLSIDE 2-BEDROOM DELUXE APARTMENT IN KAMALA

Bathrooms: 2

Bedrooms: 2

**Price:** 40000

**Property size: 100** 

Located in the heart of Kamala, the Trees Residence is set in the hillside, surrounded by a stunning natural forest that delivers a purely natural and tranquil atmosphere under a canopy of trees. Ideal for both short and long term stay in Phuket.

There are plenty of activities both within the properties compound in Phuket. We offer comprehensive range of facilities that include swimming pool, sauna, fitness room, tennis court, Restaurantand car rental service. Apart from the favorite outdoor activities, sun-bathing on the beach, Phuket also offers world's renown diving sites, canoeing, ATV quad bike, fish spa or even elephant trekking.