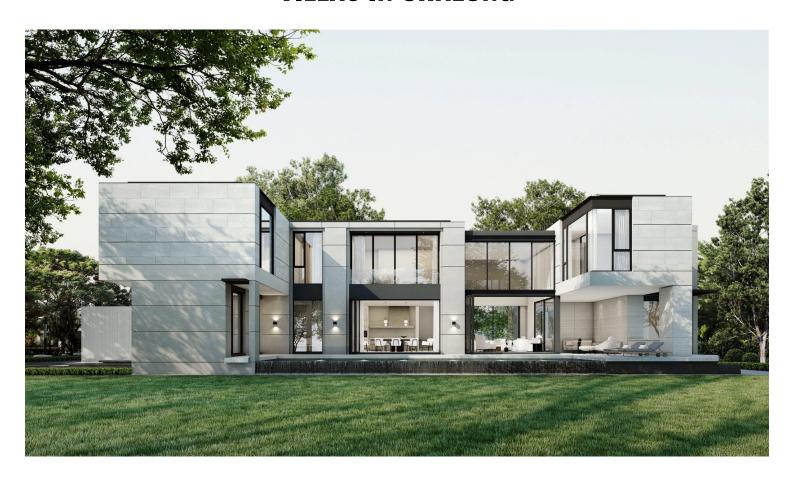

# **Luxury pool villa in Phuket at Lavish Estates!**

Lavish Estates are new luxury pool villas for sale in Phuket. Lavish Estates is an exclusive residence with only 13 pool villas available for sale.

Lavish Estates has 3 pool villas types. The villa Extrava & the villa Serenity have 5 bedrooms with a size ranging from 751sqm to 827sqm. The villa Tranquil is a 3 bedrooms pool villa with a comfortable size of 575sqm.

The land plots are ranging from 592sqm to 1,009sqm at Lavish Estates. Lavish Estates is a secured community with CCTV, 24hr security, Parking & Estate management.

Lavish Estates offer luxury homes built with high quality materials and modern smart-home designs, matching the increasing high-end housing demand in Phuket.

#### Lavish Estates offers:

- 3BR & 5BR pool villa with a built-up area ranging from 573.5sqm to 827.2sqm.
- The land plots are ranging from 592.2sqm to 1,009sqm at Lavish Estates.