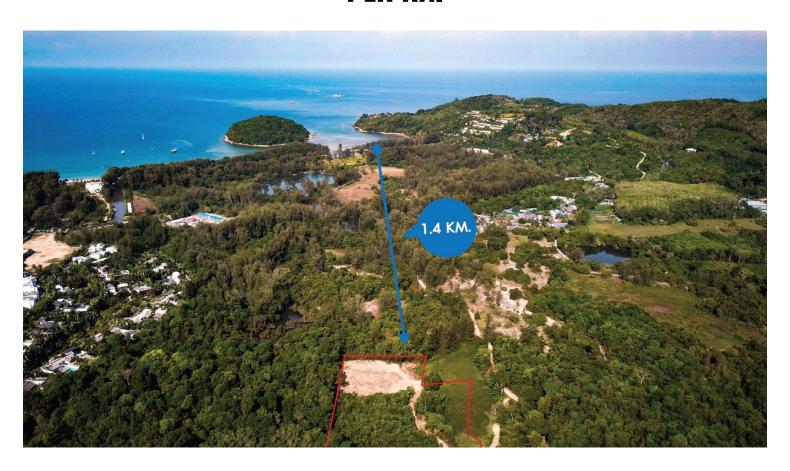

## This is a large land plot is for sale in a very desirable area of Layan.

It is close to the beach with surrounding areas containing 5 star hotel resorts, luxury developments, shopping and restaurants. This is a flat and hillside land at 15-3-39 Rai with a total of 25,357 sqm available.

The property has tarmac and concrete road access with electricity, government water and mains drainage accessible to the property.

Layan and Laguna Beach is only a 4 minute drive and the Phuket International Airport a close 30 minutes away.