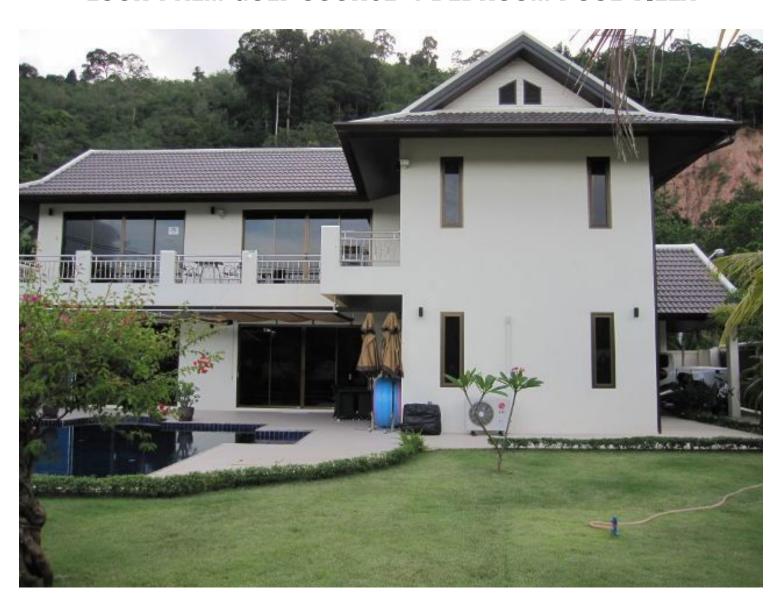

## **LOCH PALM GOLF COURSE-4 BEDROOM POOL VILLA**

**Bathrooms:** 4

Bedrooms: 4

**Lot size**: 360

**Price**: 19500000

Property size: 650

Year built: 2013

A 2 storey-modern villa in Loch Palm Golf Course, Kathu. Comprised of 4 bedrooms, 4 bathrooms, a separate maid room with bathroom, walk-in cupboard, fully furnished, built-in European style furniture.

## **Features**

**REAL Ref.11586** 

Plot Size 650 m<sup>2</sup>
Build Area 360 m<sup>2</sup> and Living Space 280 m<sup>2</sup>
45m deep drilled Water
Water Tank, Solar, Drain
Balcony Stainless
80 m<sup>2</sup> swimming pool with light/whirl,
Tropical Garden
Landscape- Golf course view
2 Car Carport with electric gate stainless
Pavilion
Insect screens every Window/Door
Camera/Alarm System
6 Air-conditions
4 flat tv 50", 1 flat tv 32",
4 DVD, Telephone, ADSL, Cable TV