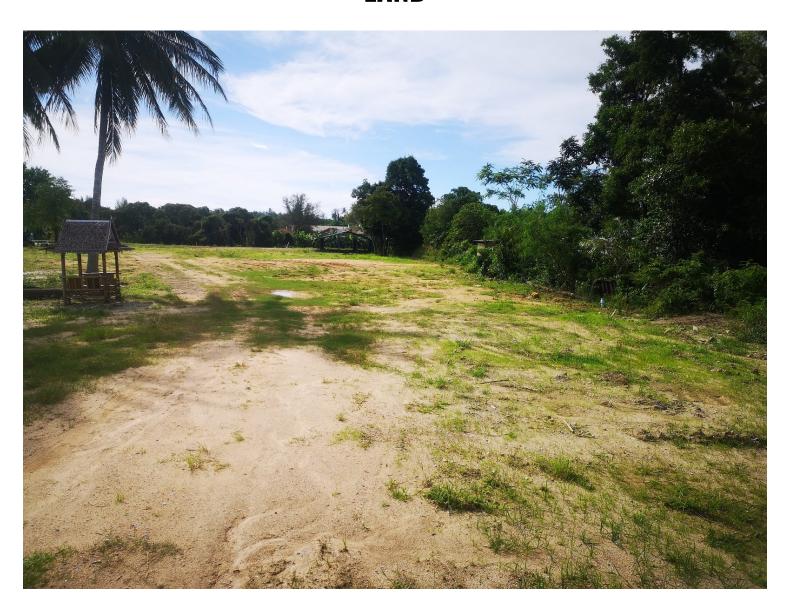

## MAI KHAO - BEACHSIDE 11.75 RAI VACANT DEVELOPMENT LAND

**Lot size**: 18852

**Price**: 82250000

## Development Land plot for sale near Mai Khao beach, only 800 meters away.

Ideal for development projects because due to the yellow city zoning and nearby 7/11, BigC mini, Supercheap and others hotels. Suitable for villa, condo projects (with a sea views from 2nd floor upward) or resort.

- Land Width 115 m. \* 170 m.
- Total land size 11.75 rai (18,852 sq.m.)
- Well priced at THB 7 million per rai (transfer fee 50/50)
- Main road frontage
- Chanote Land Title

Contact us for an inspection.