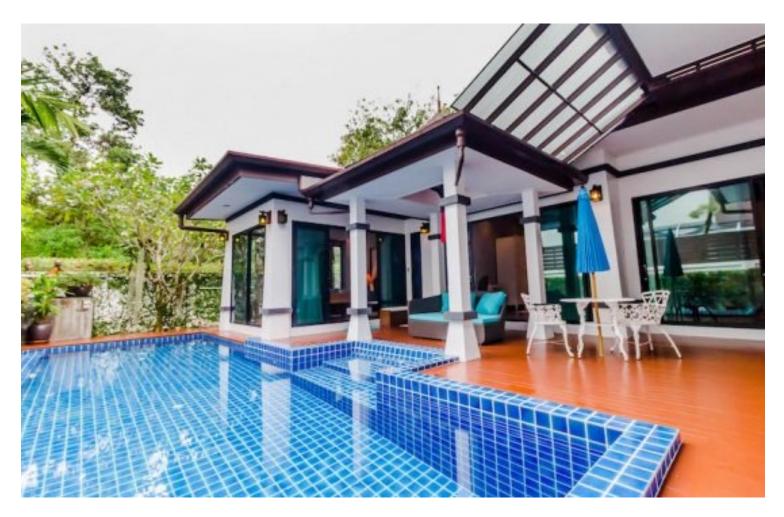

## MUNTHANA - 3-BEDROOM POOL VILLA AT LAND & HOUSE PARK CHALONG

Bathrooms: 4

Bedrooms: 3

Lot size: 320

**Price:** 14500000

Property size: 200