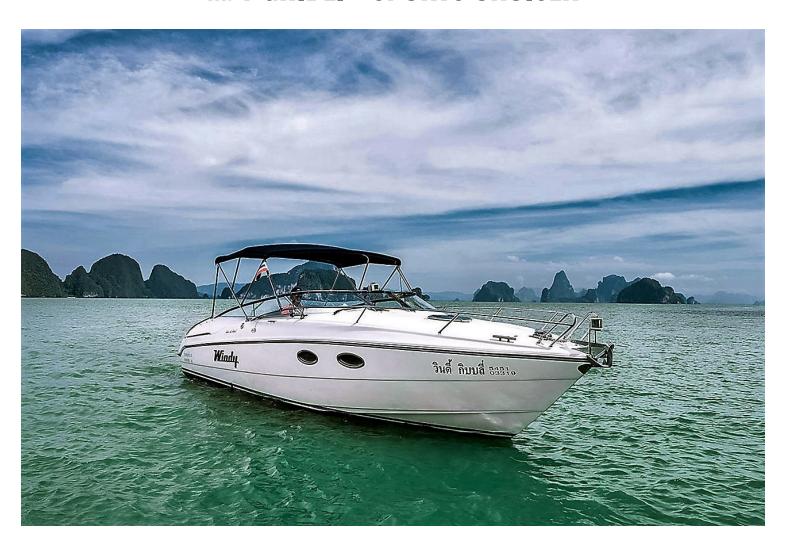

## M/Y GHIBLI - SPORTS CRUISER

**Bathrooms**: 1

Bedrooms: 1

**Price**: 35000

**Property size: 8.5** 

A 28 foot (8.45 meter) elegant sports cruiser with a fit & finish that sets it apart from the competition and showcases the renowned Windy quality.

M/Y Ghibli can be considered one of the most desirable day-cruisers around the waters of the Andaman Sea. The exceptional level of finish, both in construction and on a visual level, combines with beautiful lines and legendary sea keeping. The seat back of the L-shaped sofa can be slid to the rear of the sunbed behind to make a large area for lounging.

It accommodates up to 6 people. The beautifully fitted and spacious cabin uses the highest quality timber hand-crafted by Windy's skilled joiners. The cabin features a large double berth, separate heads, fully equipped galley and capacious, efficient fridge.