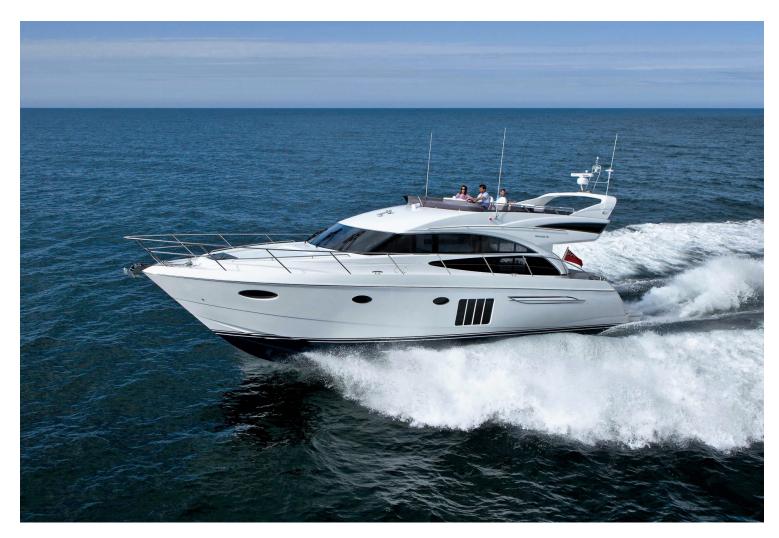

## **M/Y MAYAVEE 60 - MOTOR YACHT**

Bathrooms: 2

Bedrooms: 3

Price: 170000

Property size: 18

**M/Y Mayavee** is a 60-foot (18.6 meter) brand new motor yacht from the renowned English family of Princess. M/Y Mayavee is luxurious and comfortable in all conditions; she combines exceptional sea

keeping and cruising capabilities, with the space to entertain in class-leading style. She accommodates a total of 6 guests for overnight cruises and 16 guests for a day cruise.

## SPECIFICATION:

| NAME                | MY Mayavee 60 | BUILDER/MODEL          | Princess      |
|---------------------|---------------|------------------------|---------------|
| YACHT TYPE:         | Motor Yacht   | LENGTH:                | 18.36 M (60') |
| BEAM:               | 4.83M/15 ft   | DRAFT:                 |               |
| GUEST CAPACITY(DAY) | 16            | CABINS:                | 3             |
| CREW                | 3             | GUEST CAPACITY (NIGHT) | 6             |
| CRUISING SPEED      | 25 Knots      | MAX.SPEED :            | 34 knots      |
|                     |               |                        |               |