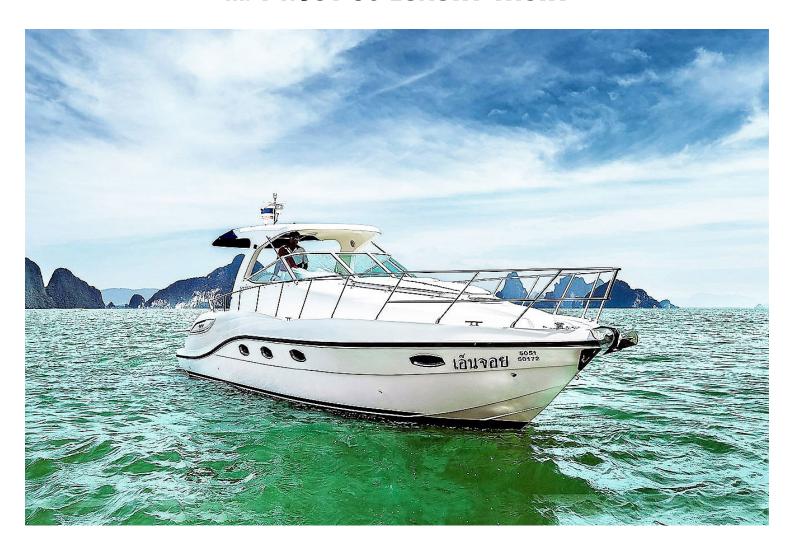

## M/Y N'JOY 36 LUXURY YACHT

**Bathrooms**: 2

Bedrooms: 2

**Price:** 65000

**Property size: 11** 

The Oryx Sport Cruiser combines power and performance with exceptional styling. Rigid and robust, this elegant creation is built for luxury and comfort, with an eye for detail and a dedication to