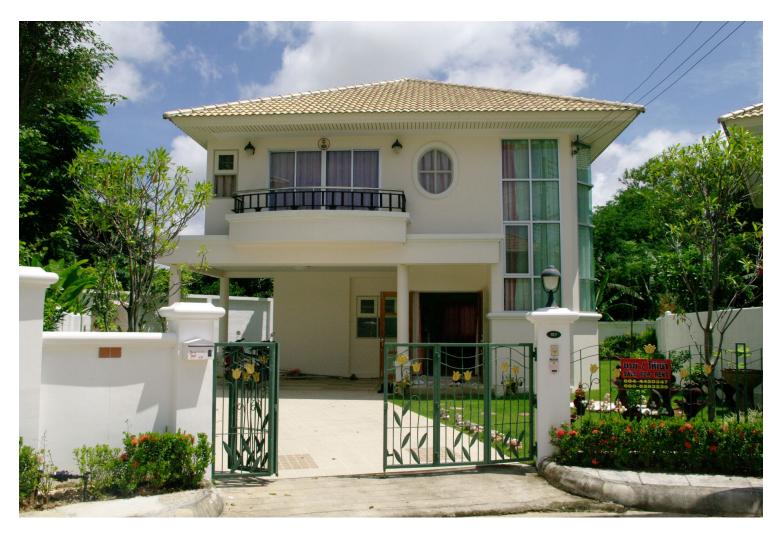

## **NEAT DETACHED CORNER HOUSE NEAR HEROINES MONUMENT**

Bathrooms: 2

Bedrooms: 4

Lot size: 260

Price: 35000

Year built: 2010

Lovely new detached two-storey house with beautiful garden, located in the prestigious and popular villa development close to Heroines Monument - right in the hear of Phuket Island.