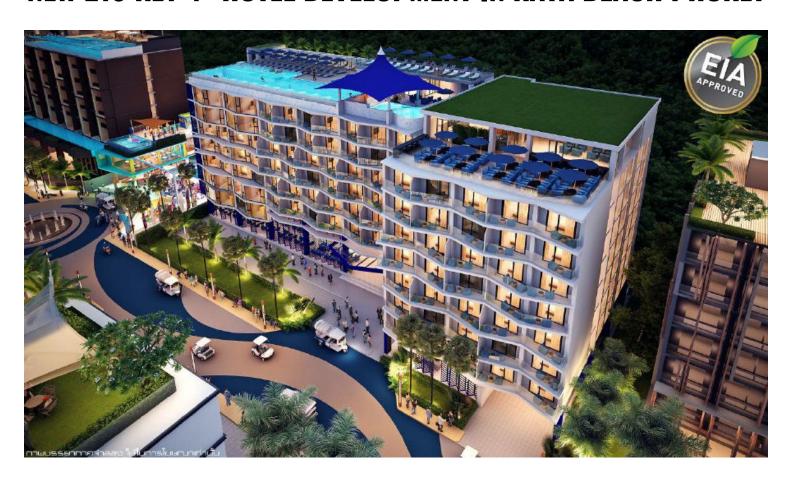

## **NEW 210 KEY 4\* HOTEL DEVELOPMENT IN KATA BEACH PHUKET**

Bedrooms: 210

**Lot size: 2840** 

**Price**: 766500000

Property size: 14256

Year built: Nov-2020

The Beach Plaza overlooks Kata Bay on Phuket's west coast, which is renowned for the appeal of its natural beauty, and is just 300 meters from the pristine sands of Kata Beach - one of the island's most popular tourist spots.

Beach Plaza project consists of eleven 3-4 star hotels with over 1,500 guest rooms, surf club, spa, water park, restaurants, convenience stores and shopping outlets to serve the tourists. Beach Plaza is set to become the new principal landmark of the Kata area in the near future.

## **HIGHLIGHTS**

- Turnkey Hotel Development
- Chanote Freehold Title
- Room Sizes of 35-39 sqm.
- Hotel License included
- BOI for 100% foreign ownership
- Delivery in Nov-2020
- EIA approved
- Freehold land title
- Vacant Possession of brand and management
- Great value at THB 3.65m per key