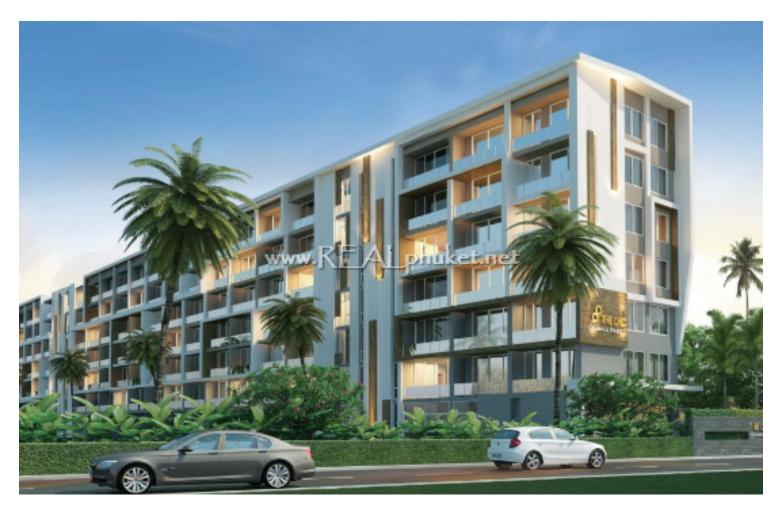

## **NEW STYLISH CONDOMINIUM DEVELOPMENT IN KAMALA**

Bathrooms: 1

Bedrooms: 2

Price: 2510000

Property size: 40

Year built: 2013

Project provides modern tropical luxury living at an affordable price to buyers looking for either a

residential property or rental investment in an area of Phuket.

Our estate will feature a building of 7 floors with all units on each floor facing West towards the ocean. There will be 5 different unit types ranging from 40 sq.m studios up to 100 sq.m 2 bedroom units with 110 units in total. There will be 2 elevators servicing all floors, ample parking space and Sea views will be afforded from the upper floors.