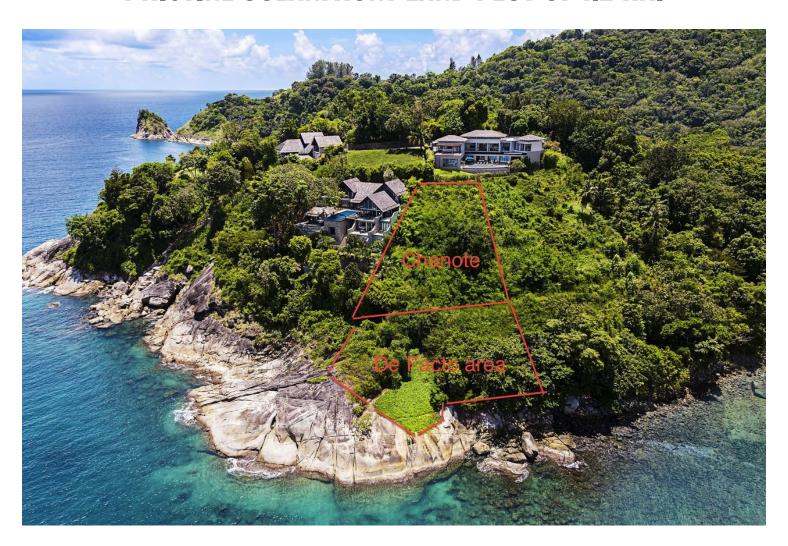

## PRISTINE OCEANFRONT LAND PLOT OF 1.2 RAI

**Lot size**: 1920

**Price**: 50000000

Beautiful oceanfront plot within a high end residential estate ready for a single villa. In the second picture off this listing, it is the partly tree covered waterfront plot on the left. The left hand boundary ends at the neighboring house while the right hand boundary line is clearly seen in the grass

The estate has recently been upgraded to full Chanote title.

A buyer will be required to build in the general style and feel of the existing villas to the benefit of all owners within the estate. Assistance can be given in choosing architects and project manages and in generally making the design and build process as smooth as possible. Design and build time should be between 18 to 24 months from start to real completion.