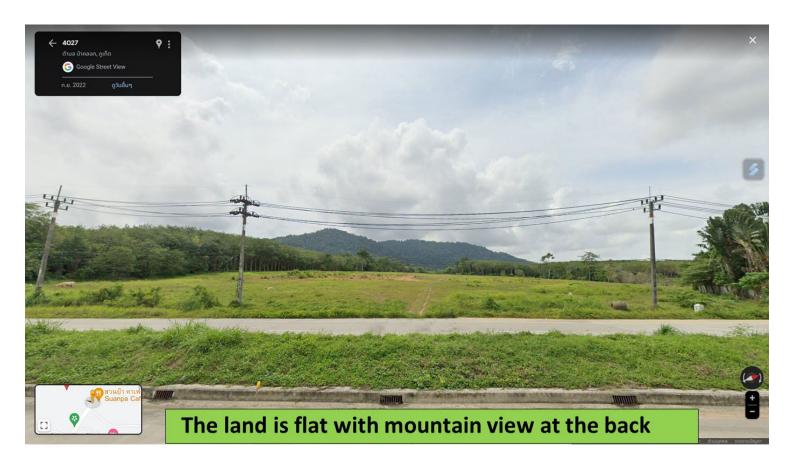

## PAK LOK - 49-1-70 RAI OF FLAT DEVELOPMENT LAND WITH MAIN ROAD FRONTAGE

Lot size: 79082

Price: 296550000

A well-priced piece of Flat Development Land in an emerging part of Phuket is now offered for sale.

- Size: 49-1-70.3 Rai / 79,082 sq.m
- All on one Chanote title deed
- Yellow Zone
- 137 meter main road frontage

- Transfer fees to be shared 50/50
- THB 6 million per rai