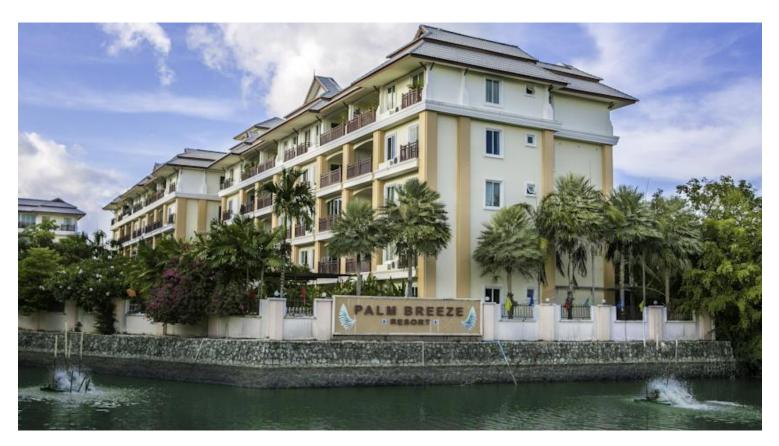

## PALM BREEZE - PLEASANT 2-BEDROOM GARDEN APARTMENT IN RAWAI

Bathrooms: 1

Bedrooms: 2

Price: 32000

Property size: 100

Very nice fully furnished ground floor apartment for rent in Phuket Thailand. Located on the south of the island in a quite area but very close to all entertainment and island boat trips.

The apartment is 100sqm in size, with open-plan kitchen, two bedrooms, bathroom, balcony and nice garden and swimming pool view.

The kitchen is fully equipped with refrigerator, washing machine, oven, microwave and all necessary cutlery and plates for 4 people.

Shopping on walking distance and many restaurants available. Close to NaiHarn beach and Rawai beach.

In the compound there is a swimming pool, tennis court, fitness center, mini golf and bar while you can go online with your laptop via a wireless network available 24 hours.

There is 24 hours security and management services.

REAL Ref.12419