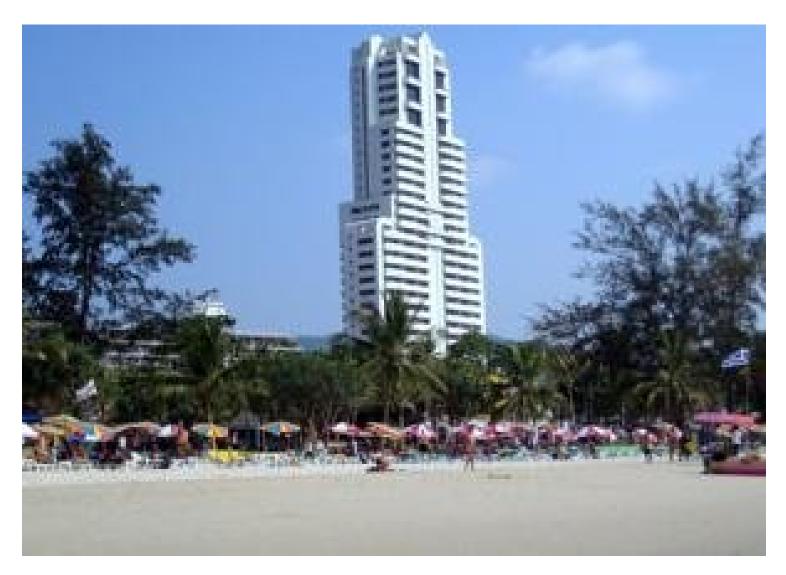

## PATONG TOWER - COOL 1-BEDROOM SEAVIEW APARTMENT IN PATONG

Bathrooms: 1

Bedrooms: 1

Price: 55000

Property size: 69

Fully furnished apartment with well utilized area of 69 square meters, with entrance hall, bathroom, large bedroom with spacious sliding door wardrobe, living room with dining room suite, section with modern and well-appointed kitchen, and big westerly and nice balcony with a close view to the beach beneath.

The location on the 15th floor, which is approximately in the middle of the tall building of more than 30 floors, gives a stunning view to the whole Patong Beach bay.

At the same time you can follow the throbbing pulse in the cosy restaurant and shopping pedestrian street which goes from Patong Tower to the beach road. From the balcony you can also sometimes listen to an Elvis impersonator who performs near the beach road, along with other live music.