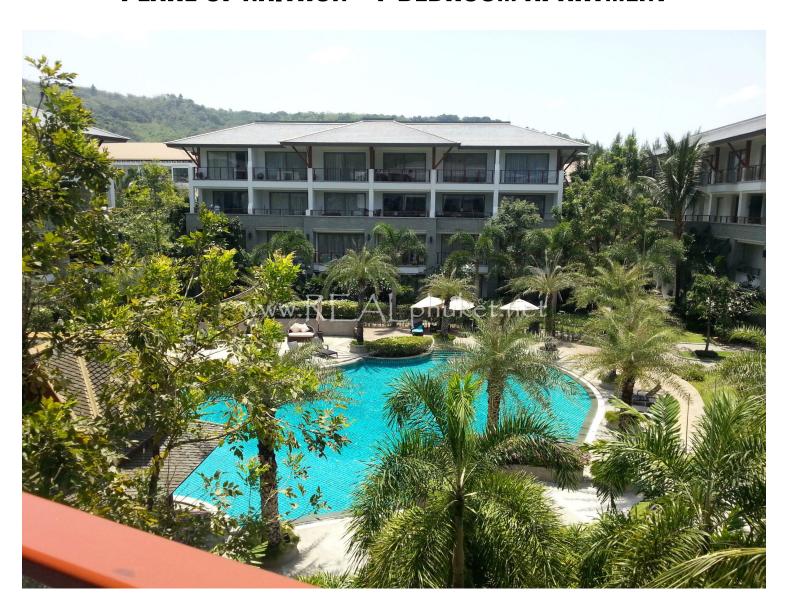

## **PEARL OF NAITHON - 1-BEDROOM APARTMENT**

**Bathrooms**: 1

Bedrooms: 1

Lot size: 128

**Price**: 10500000

Year built: 2013

This apartment is sitted in the luxury apartment development in the west coast of the island. It is close to the stunning and peaceful Naithon beach. The apartment is surrounded by the communal lagoon-style swimming pool and tropical garden. The resisents also can access to the estate's facilities which include a large lagoon-style swimming pool, restaurant, clubhouse and fitness.