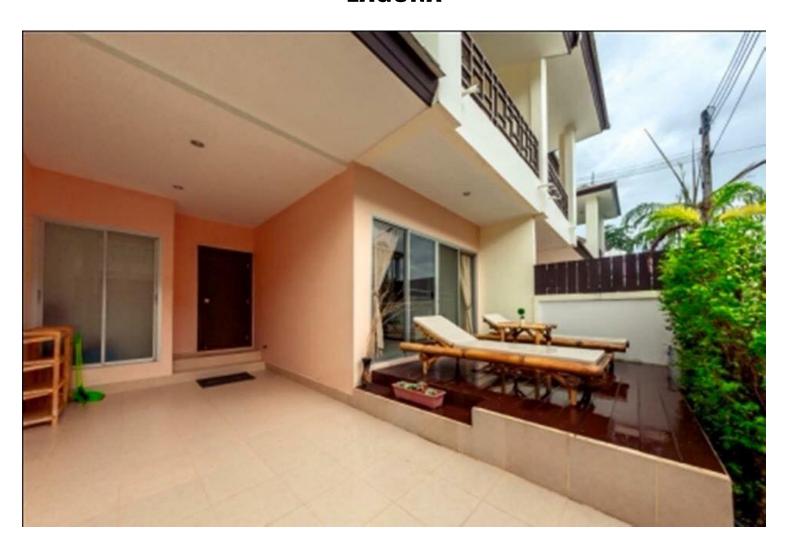

The Modern Townhouse Two Storey constructed by the high-quality materials (the international standards). The townhouse was decorated in Western style, with modern built-in furniture, two-tone lighting layout and expanding space. All creates a sense of comfort and luxury.

## **Accommodation & Facilities:**

- 3 Bedrooms
- 3 Bathrooms
- High automatic gates
- Individual parking
- Outdoor terrace with sun-bed
- Loungers
- European style kitchen
- Storage room
- Safety box
- 3 TV sets
- Large living room connecting to dining area