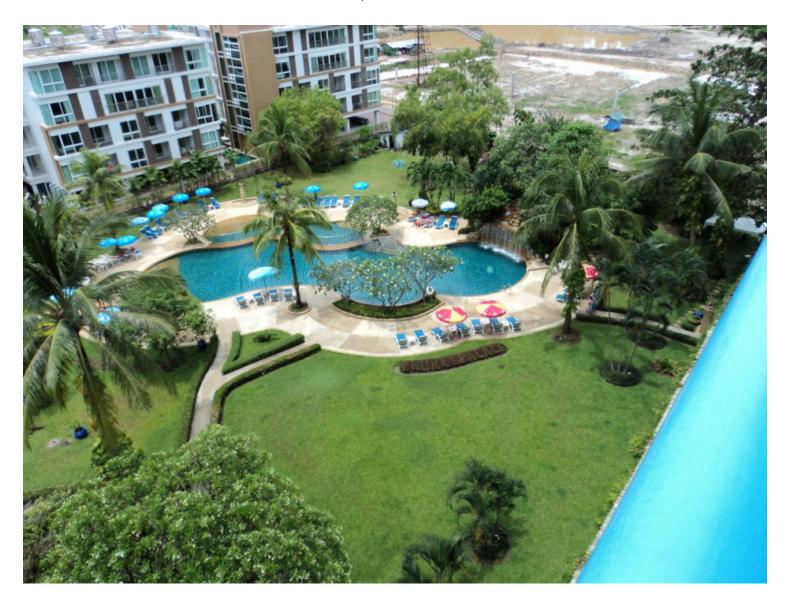

## PHUKET PALACE - 50 SQM STUDIO ON THE 6TH FLOOR

**Bathrooms:** 1

Bedrooms: 1

Lot size: 50

**Price**: 15000

Year built: 2012

Phuket Palace is a modern residential hotel, located in Patong. The unit is minimum of 50 square metres and are equipped with air-conditioning, satellite TV and in-house movies. A private ensuite shower or bath is available in all rooms, as is a complimentary coffee and tea service. All rooms look over the swimming pool and garden area. Room feature air conditioning, a shower in the en-suite bathroom, a mini-bar and refrigerator, coffee and tea-making facilities, safety deposit box, automatically locking doors, IDD telephone, satellite TV and VCD movie channel.

**Estate Facilities** 

Communal Pool Tennis Court 24hrs Security Near Patong Beach

Real Ref. 10341