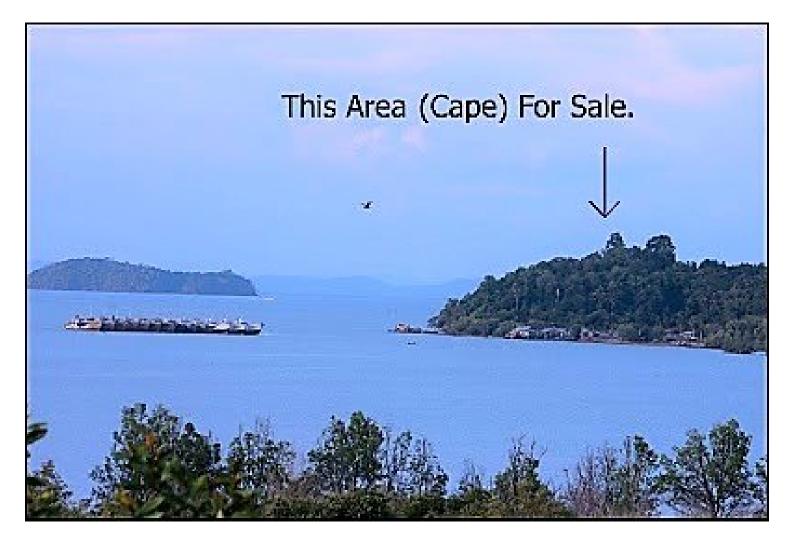

## PHUKET PARADISE BEACH ON KOH SIRAY - 80 RAI Beachfront Land

Lot size: 128000

32 Acres (80 Rai) land of Phuket Paradise Beach in the South of Phuket Island.

Cape area approximately 128,000 square meters, direct private access to the beach with breathtaking outstanding views overlooking Phang Nga Bay.

This Cape would be perfect for a Hotel or Resort or a Villa Development and could feature Private

## Yacht Berths.

Location of Land: The land is located on the northern cape of Koh Siray, a small island off the east coast of Phuket, with direct land access to Phuket City, the administrational center of Phuket island. Access, Size & Condition of Beach: There is a small secluded private beach with road access (dirt road). Beach front is approx. 100 meters.