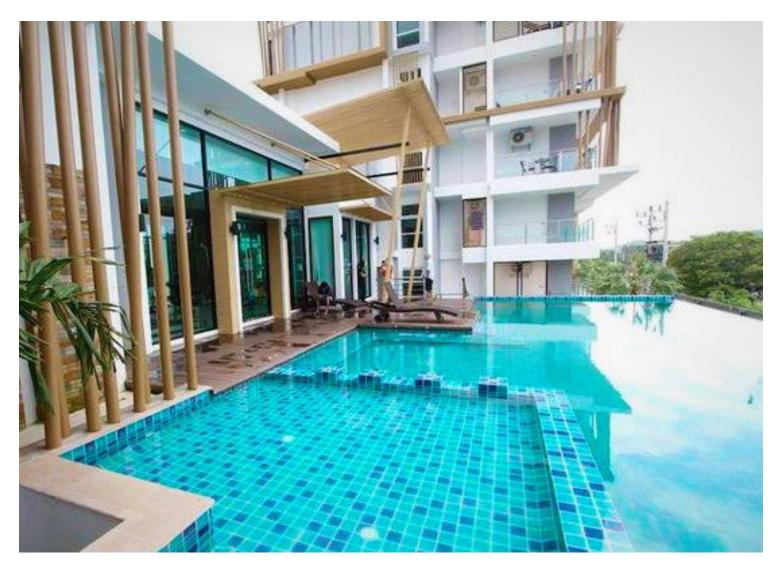

## Nice Studio Condo with all built-it furniture, bed, wardrobe, wallpaper, sofa, TV counter, dining table, built-in working desk, curtains.

- 2 air conditioners in both bed room and living room.
- Built-in kitchen counter with electric stove and hood, microwave, refrigerator, TV, Hot Shower Security system, key card entrance door, CCTV
- Pool and fitness club