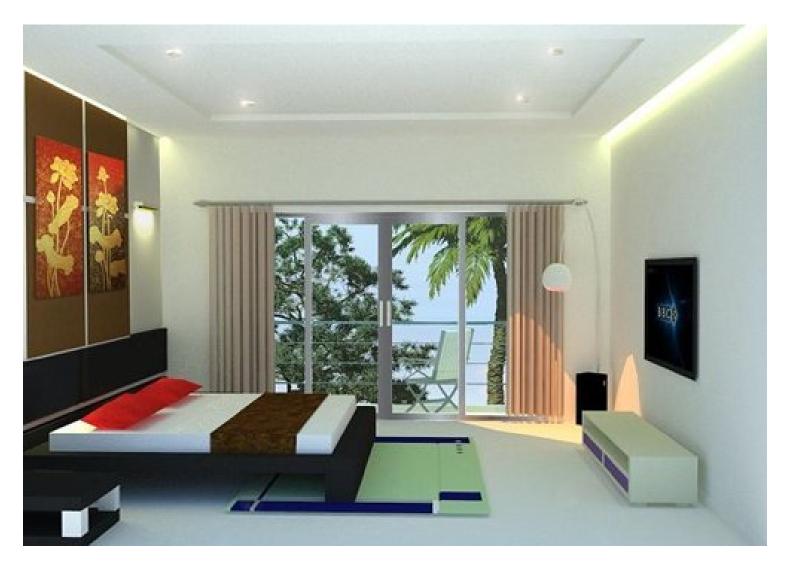

The property consist 11 units; 1 bedroom, widely entertainment spaces for living/dining areas & beautiful modern western kitchen fully equipped and fitted built in cabinets.

Room Types: 1 bedroom and separated 1 shower & 1 toilet, fully furnished, western kitchen, Dining, Living room, useable areas from 45 – 78 sq.m.

Each room comes with fully furnished, internet access in room, International cable TV, and internal size from 45 – 78 sq.m. The residence built carefully interior/ exterior designed, the concept encapsulates convenience and affordability, a perfect functionally for utmost lifestyle living.