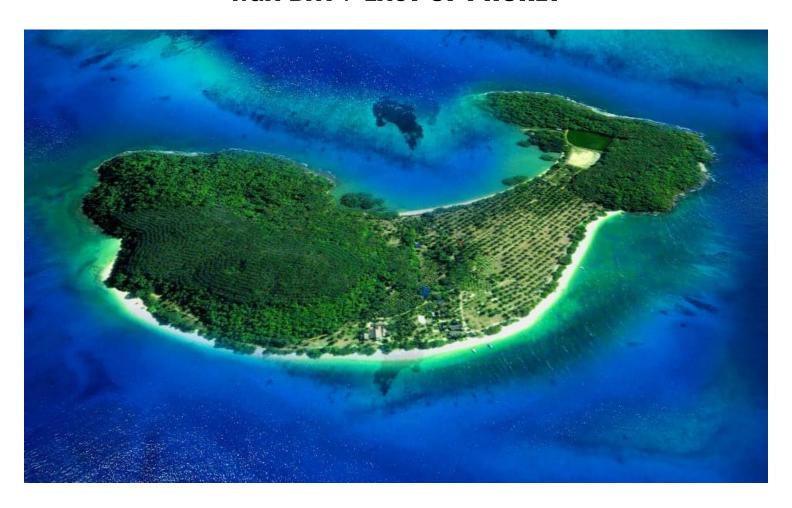

## RANG YAI PRIVATE ISLAND - 275+ RAI LOCATED IN PHANG NGA BAY / EAST OF PHUKET

**Lot size**: 441116

Price: 4962600000

Property size: 441116

Located just east of the island of Phuket, an island popular with tourists and estate owners, Koh Rang Yai is the largest island currently available for sale in the region.

At 275 rai 2 ngan-75 square wah (110 acres) in size, the island comes complete with freshwater, electric generator, and mobile signal. The island is located only 20 minutes from Phuket International Airport and just 10 minutes by boat from the nearest town.

Much like its neighbor, Phuket, Rang Yai Island is adorned by beautiful white sand beaches and lush tropical forests.

• Price: THB 18 million per rai

• Size: 275-2-75 Rai / approx. 110.00 Acres

One Chanote Land Title