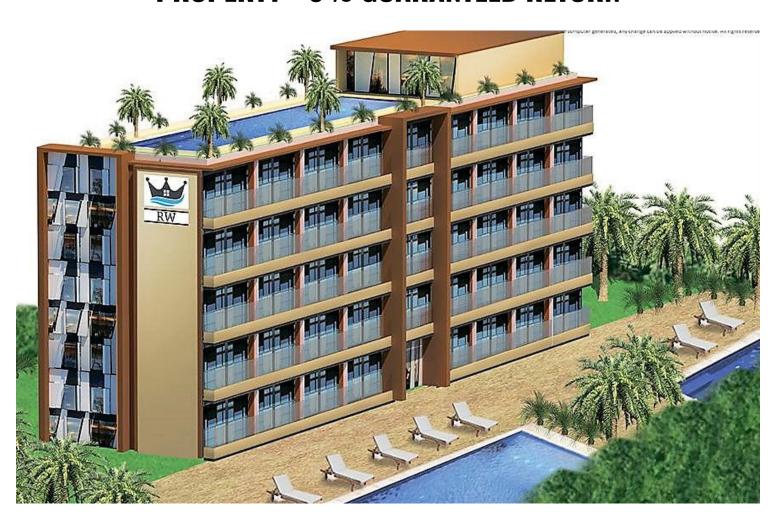

## RAWAI BEACH CONDOMINIUM - HOTEL-MANAGED INVESTMENT PROPERTY - 8% GUARANTEED RETURN

Bathrooms: 1

Bedrooms: 1

**Price**: 2647060

Property size: 36

Year built: 2020

## **SPECIAL PRICE - LIMITED OFFER**

As a promotion first 20 units with are available with 15% discount option. Price for 1-Bedroom unit (36 sqm.) unit starts from THB 2.25m.

Rawai Beach Condominium is surrounded by lush greenery in a quite and private location with beautiful mountain view and sea views. At the same time it is only 2-5 minutes walk to the place with many of international restaurants, pharmacy, fruit markets, massage salons, etc.

The project will have 3 Swimming Pools and the Management Office on site for the comfort of residents and tenants.

Family Mart - 30 m Fitness Gym - 100 m Restaurant - 50 m Massage Salon - 50 m Thai Boxing Camp - 100 m