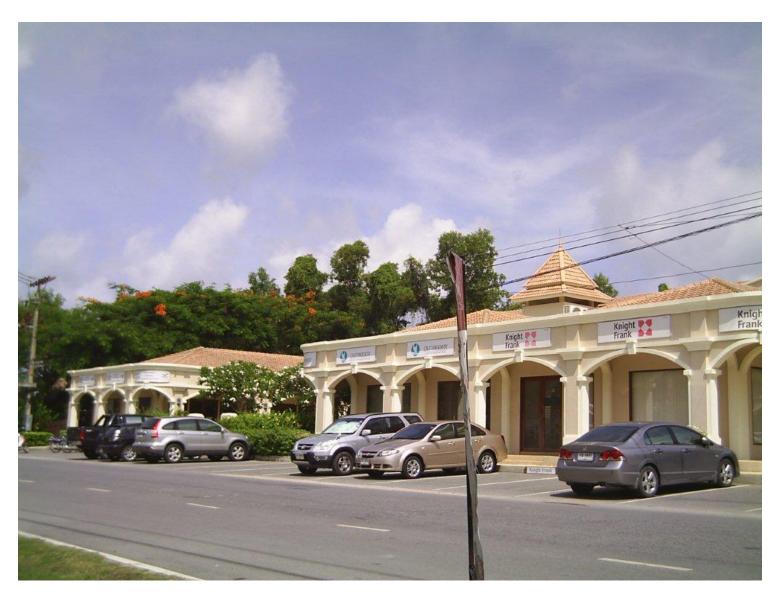

## **RETAIL SPACE / COMMERCIAL OFFICES NEAR LAGUNA**

Bedrooms: 1

Price: 25000

Property size: 40

Year built: 2010

## Commercial Premises at Prime Location, just outside Laguna Phuket

- Lease agreement minimum 1 year to maximum 10 years
- Security deposit will refund full upon expiration of the contract without any damages or outstanding bills
- Rental can deduct withholding tax 5%
- Maintenance can deduct withholding tax 3% (before vat 7%)
- Electricity has individual meter and charge (normally 3.99 per unit)
- Telephone charge following TOT
- Free water supply
- Optional alarm

Two types of office size available:

80 square metres @ THB 40,000 per month 40 square metres @ THB 25,000 per month