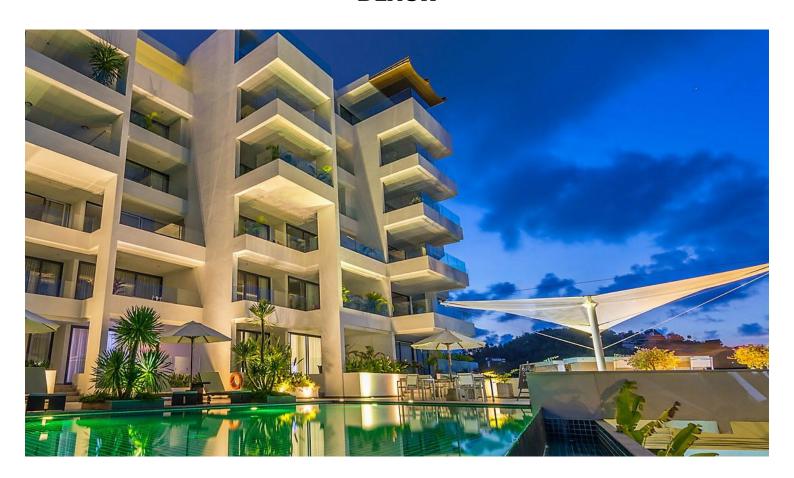

## SANSURI - EXECUTIVE RESORT APARTMENTS NEAR SURIN BEACH

Bathrooms: 1

Bedrooms: 1

**Price:** 4500

**Property size: 110** 

These luxury apartments feature one to three bedrooms, and are situated just a few steps from the pool deck with direct access to the pool and restaurant nearby. Each room is fitted with king size beds with an en-suite bathroom in the master bedroom. The Master Bedroom has its own 32" flat

screen TV.

Apartment commands spectacular views of the surrounding mountains in Bangtao and Surin Beach, along with some breathtaking ocean views of Bang Tao Bay.

- 1-Bedroom Units from THB 4,500 per night
- 2-Bedroom Units from THB 7,500 per night
- 3-Bedroom Units from THB 11,000 per night