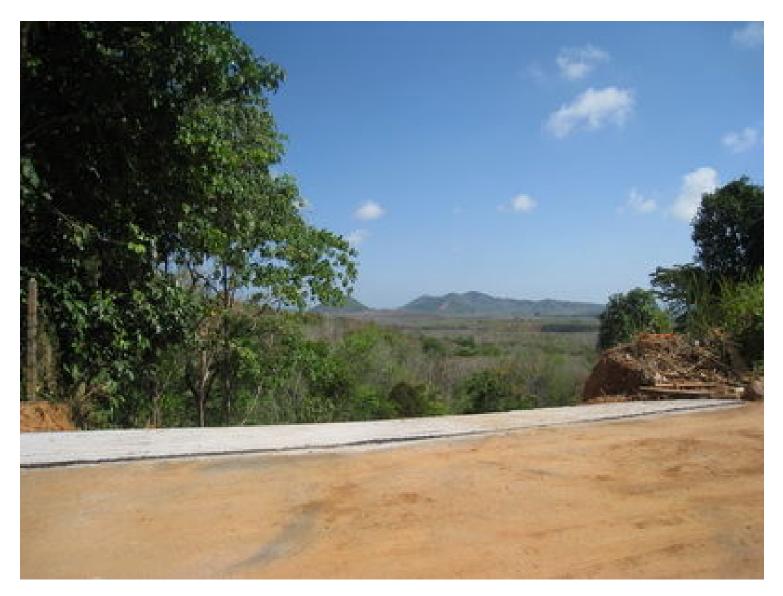

## **BANG PAE - 0.92 RAI OF SEA VIEW LAND CLOSE TO WATERFALL**

Lot size: 1472

Price: 2700000

Land is 0.92 rai (1472 square meters). It is a minute away from Bang Pae Waterfall. There is a good quality asphalt government road leading to the land, and then a 15 cm thick re-bar reinforced

concrete driveway going down to the lots. The driveway was dedicated to the government also, so there is quality, perpetual access.

There is sea view from the upper floors of a 2 or 3 story house as well as mountain and deep forest view,both to the north and to the east. To the north the James Bond Islands can be seen jutting up out of Phangna Bay. There is electricity about 500 meters down the road.