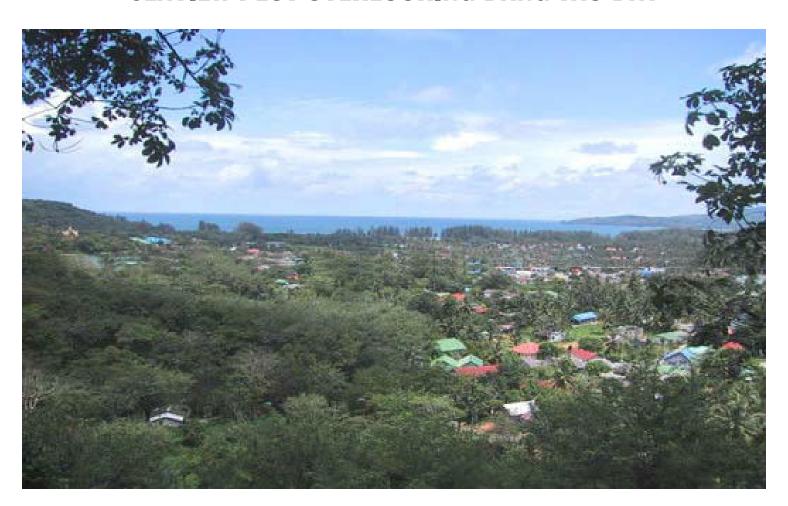

## **SEAVIEW PLOT OVERLOOKING BANG TAO BAY**

Lot size: 900

**Price:** 5800000

This prime 'ready to build' plot is situated slightly inland and elevated from Bang Tao & Surin beach's (2.5km) and is among 14 privately owned plots with a private gated entrance and roadway to each plot.

The development backs onto steep mountains (Government Land) and so will not be developed from behind and existing space in front is established local/expat housing.

- Land area approx 900 sq. metres

- Reasonably flat land, gentle slope down towards sea view, regular oblong shape
- Sea view from higher part of land
- Title is full Chanot title
- 2.5km's from Bang Tao & Surin beaches (West coast)
- Gated security entrance to plot
- Private 5 meter concrete road into plot
- Drainage along road
- 3 phase high power electricity to plot (meter & trunking already installed underground)
- Access to well with pumped water already piped (underground) to plot