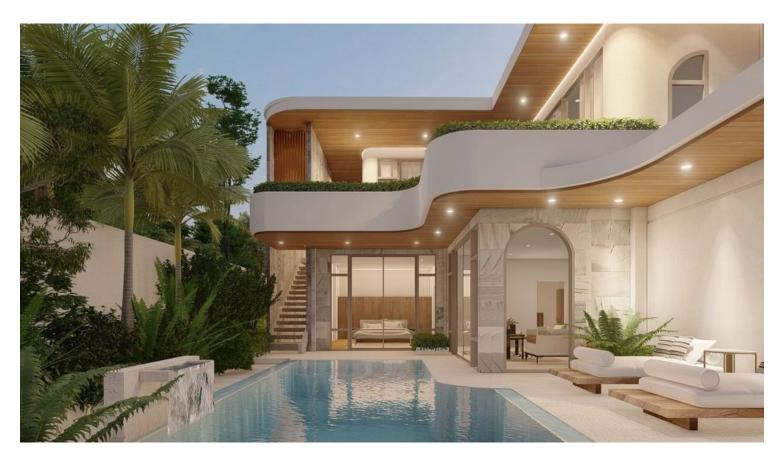

## SIERRA VISTA PHUKET - NEW 4-BEDROOMS VILLAS IN BANG JO, PHUKET

Bathrooms: 5 Bedrooms: 4 Lot size: 284 - 400 Price: 16900000 Property size: 375 - 465 Year built: 2025

A charming residential haven nestled in the heart of Phuket, offering a perfect blend of tropical

## living and modern comfort.

This development presents a collection of carefully designed villas, each embodying the essence of relaxed luxury against the backdrop of the island's lush surroundings. The villas at Sierra Vista boast contemporary architecture and tasteful interiors, creating inviting spaces for residents. Surrounded by tropical greenery, the project provides a serene and tranquil ambiance, allowing residents to escape into a private oasis in one of Thailand's most coveted destinations.

Moreover, Sierra Vista Phuket Villa is designed to make your life easier with a range of facilities. Enjoy the convenience of on-site amenities such as 24 hr security and CCTV. These features ensure you have a comfortable and safe living space that enhances your daily life.