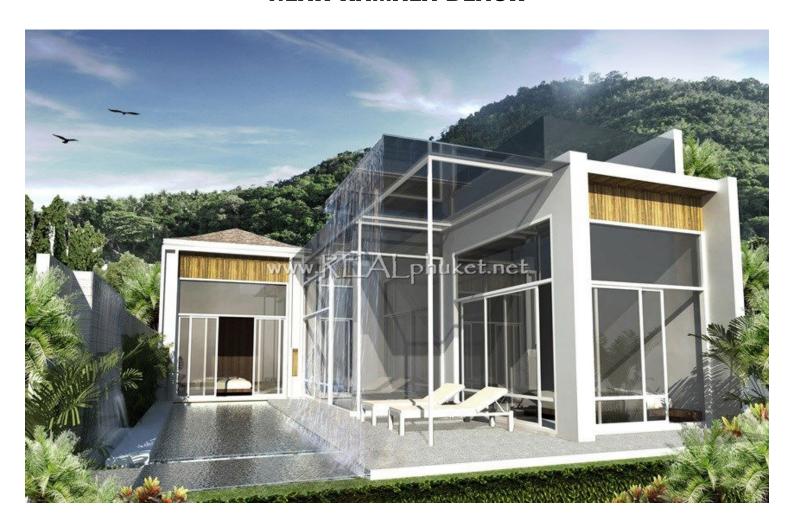

## SKYLIGHT VILLAS KAMALA - 1,2 AND 3 BEDROOM POOL VILLA NEAR KAMALA BEACH

Bathrooms: 1

Bedrooms: 1

Lot size: 104

**Price:** 7600000

**Property size: 142** 

Year built: 2013

Luxury Skylight Villas - set on a secluded spot with breathtaking mountain views, yet just three-minutes from Kamala Beach, one of the most pristine beaches of Phuket Island, these stylish and beautifully appointed one, two and three bedroom villas are the ultimate in tropical island accommodation. Guests can enjoy uninterrupted views over Kamala hills and mountains. Enjoy nature from your private roof top terrace or watch the stars, sky and sun- lights from your very own living room via the glass roof skylight features.

The villas have been designed to complement the natural environment. All villas come with their very own private infinity swimming-pools and waterfall features. Outdoor showers and garden areas have been carefully designed to complement outdoor living to the fullest.

One, two and three bedroom luxury villas

Retractable glass ceilings offering night and day-sky views from the comfort of your very own living room

Fully equipped European style kitchen
Sundecks with outdoor gardens and BBQ area
Luxurious bathrooms with built-in wardrobes
Rooftop terraces with Thai custom sala
Private parking for all villas
Waterfall features
Outdoor showers in your own garden
Option for Ultra Luxury package \*Gold Package
Luxury furniture packages