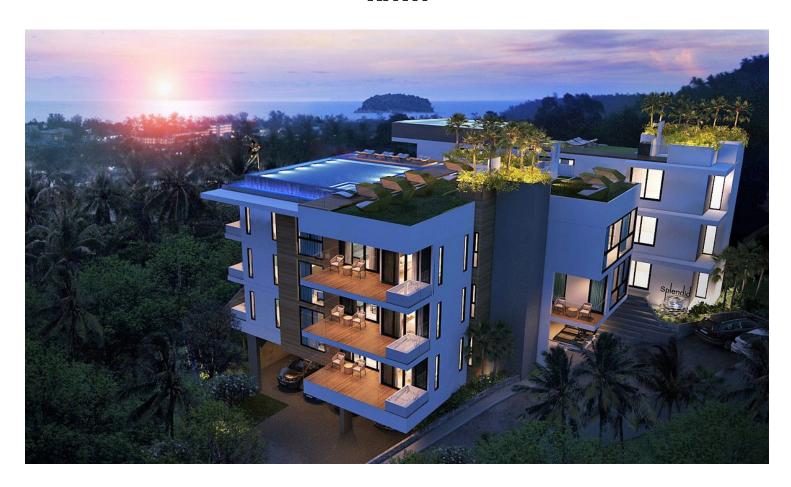

## SPLENDID CONDOMINIUM - NEW SEA VIEW CONDOMINIUM IN KATA

Bathrooms: 1

**Bedrooms**: 1

Lot size: 50

Price: 4851000

Year built: 2015

Residents at **Splendid Condominium** can enjoy the simple pleasure of a stunning sea views over Kata-Karon Bay from the tranquility of this boutique hillside collection of just 13 bespoke residences

on the west coast of Phuket in southern Thailand.

Living at **Splendid Condominium** is a uniquely luxurious lifestyle, where every day is a tranquil experience cocooned in a high-end community of homes individually designed to celebrate the moods of the Andaman Sea.

Situated about 1km back from Kata Beach, residents enjoy serenity by the sea nestled in the natural surrounding of the secluded hillside viewpoint while being conveniently close to Kata & Karon town.

1-bedroom condo (50 sqm) from THB 4.85m 2-bedroom condo (58 sqm) from THB 5.62m