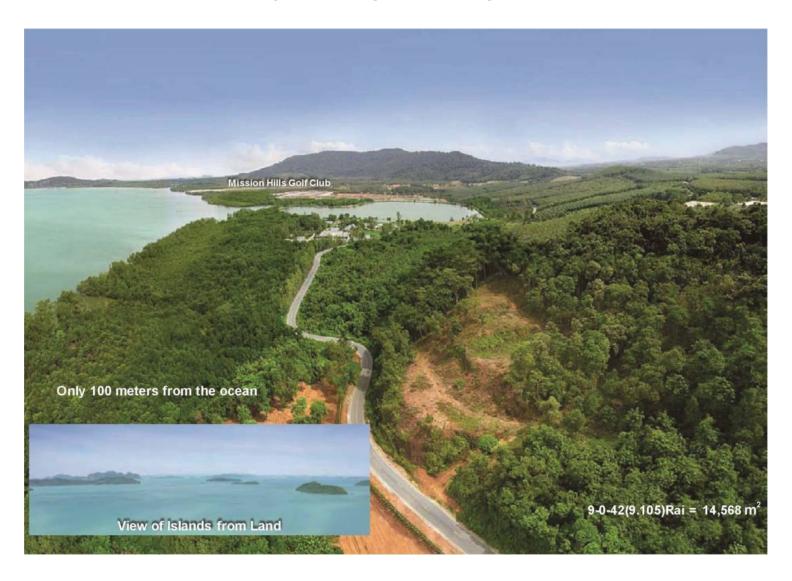

## STUNNING 9+ RAI EAST COAST OCEAN VIEW LAND FOR INVESTMENT OR DEVELOPMENT

**Lot size**: 14568

Price: 104000000

Located on the East coast of Phuket, this is a private hillside location overlooking Phang Nga Bay and the neighbouring islands. It is skirted by naturan forest to the West and sweeping views across

the sea to the East. Mission Hills Golf Club is situated only 2.5 km South of this land. The airport lies 10 km South-East, approx. 15 minutes drive.

Development Potential: up to a maximum of 35,670 sqm Gross Floor Area can be constructed in line with local zoning regulations.