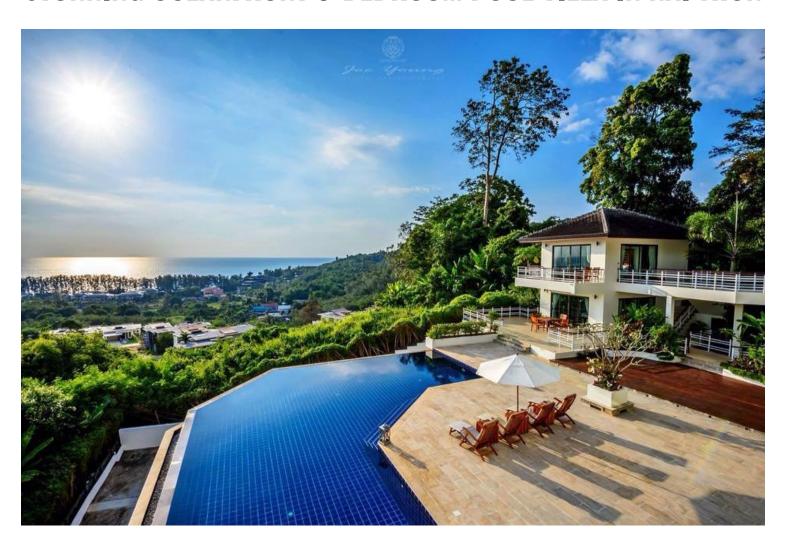

## Spectacle over the sea

This oceanfront villa is set right above the northern end of the Nai thon beach and bay, and is the closest of all villas to the resort facilities, which are a short stroll along the beach path to the restaurant and main areas.

The villa has a spectacular entrance, from which the 800 square meter top level of the villa offers an enclosed dining pavilion, an open living sala right over the sea, the centerpiece 20 meter pool and the 90 square meter master bedroom. One level below, set among tropical gardens and the gentle slopes down to the sea are the 2 x 90 square meter guest suites and a spacious living sala, which can either air-conditioned or open to the sea breezes.

This very special residence covers 3,000 sq m. of land and embraces the sea from all areas of the villa. The property also has direct access to the beachfront and hotel facilities.

REAL Ref.12784