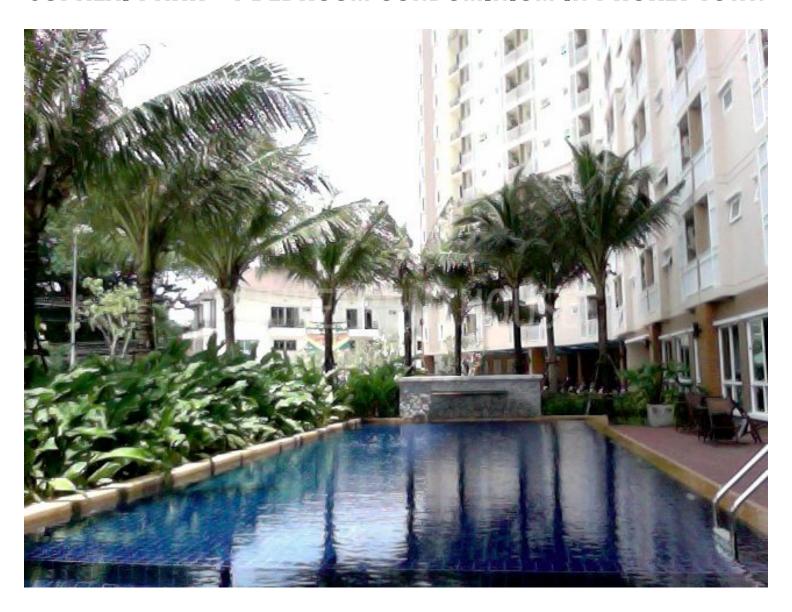

- •15 buildings over 4 acres of open space to 72%, surrounded by a beautiful Tropicana garden Style , is located on the side of the Suthas Road.
- City & Sea View rooms and Mountain View
- •The room to dodge directions sun and air to circulate
- •Near Shopping malls (Robinson Shopping Center, Down Town Market), Phuket Wittayalai School, Satri Phuket School and The Government (Provincial land Office, Chamber of Commerce, City Hall, Phuket Town municipality), Hospital (Vachira Phuket Hospital, Mission Hospital)
- •Near Thalang Road and the Old Town (Chino Architecture)
- •Lease price 15,000 Baht per month, Damage insurance 1 months, 2 months in advance

## Facilities:

- Swimming pool
- Fitness Center
- Tropicana-Style gardens, both on the ground and the sky garden
- Door Access control, Access systems (Magnetic card and Finger scan)
- · Coin-operated washing machine
- Water dispenser vending