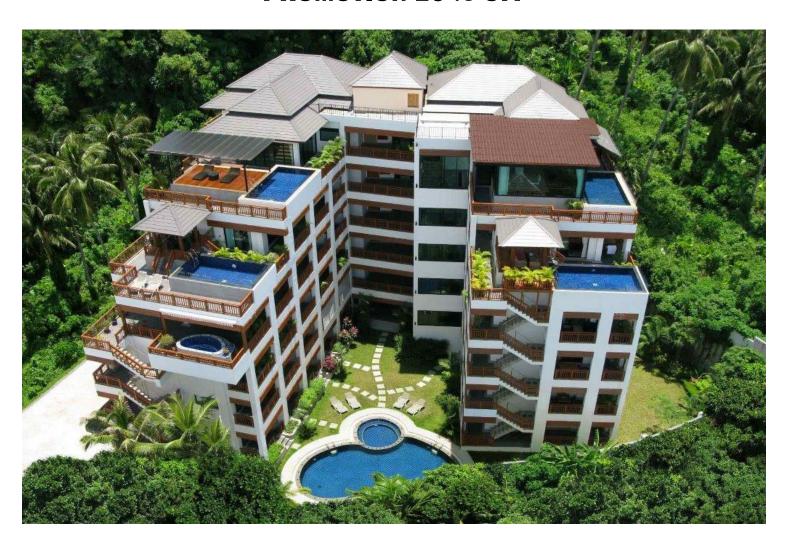

## **SURIN SABAI - APARTMENTS NEAR SURIN BEACH -PROMOTION 20% OFF**

Bathrooms: 1 - 3

Bedrooms: 1 - 3

**Price**: 25000 - 40000

Property size: 53 - 218

The Surin Sabai apartment is located next to Pansea Surin Beach Phuket and is equipped with a terrace, a swimming pool and a free private parking lot. The condo is situated within a 10-minute walk from the Golden Laem Sing Sandy Beach.