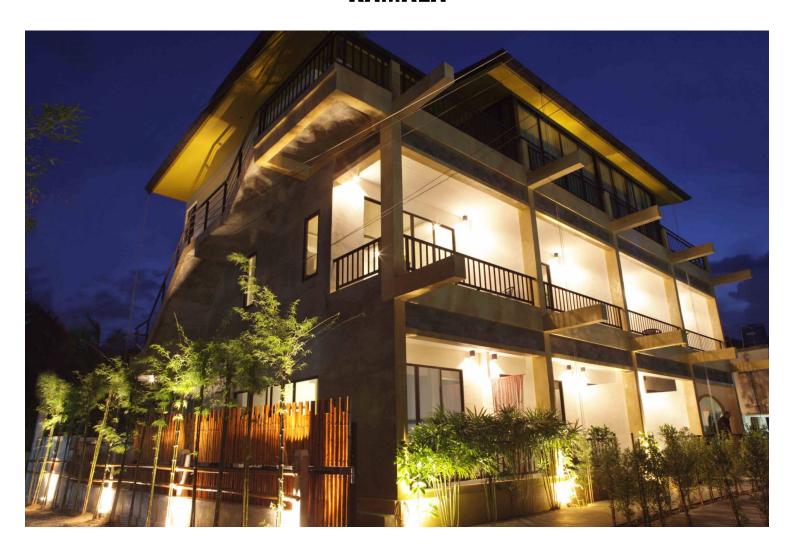

## TARO - CONTEMPORARY THAI 2-BEDROOM PENTHOUSE IN KAMALA

Bathrooms: 2

Bedrooms: 2

**Price:** 45000

Nestled in the tropical mountain village of Kamala and approximately 500 meters from Kamala Beach.

The surrounding beautiful beaches at Laem Singh, Surin, and Bangtao are all within five to twenty minutes by motorbike, tuk-tuk, or taxi.

The penthouse consists of contemporary Thai two bedrooms and two private baths in 250 square meters with private balconies. It has a fully equipped kitchenette with medium sized refrigerator, air conditioning, ceiling fan, flat screen International Cable TV with DVD player, WiFi, and all rooms have king size beds.