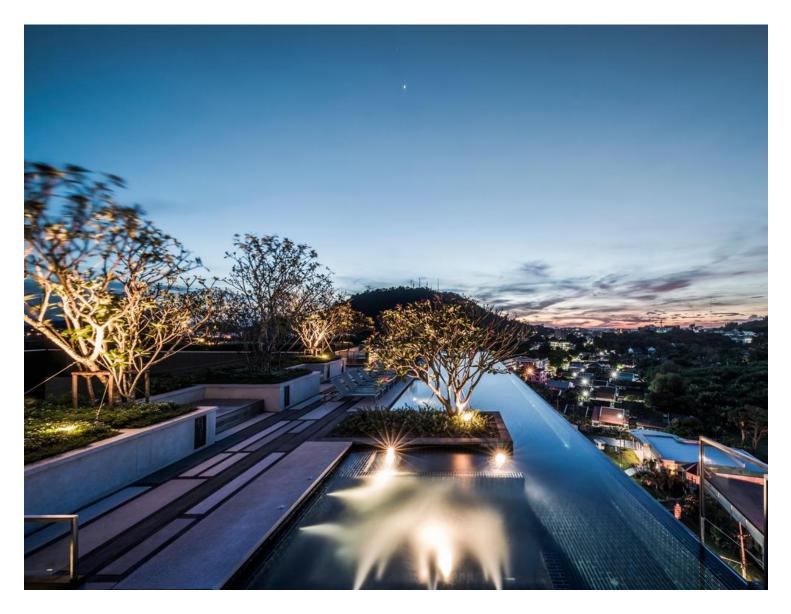

## The Base Height Phuket is located in the center of Phuket Town.

This is a very luxury urban development with an unique design and good layout of rooms. On the ground floor you will find the pool area, large seating space and a luxury lobby area. The rooftop provides an infinity edge pool and landscaped garden area, also with an unique and modern design.