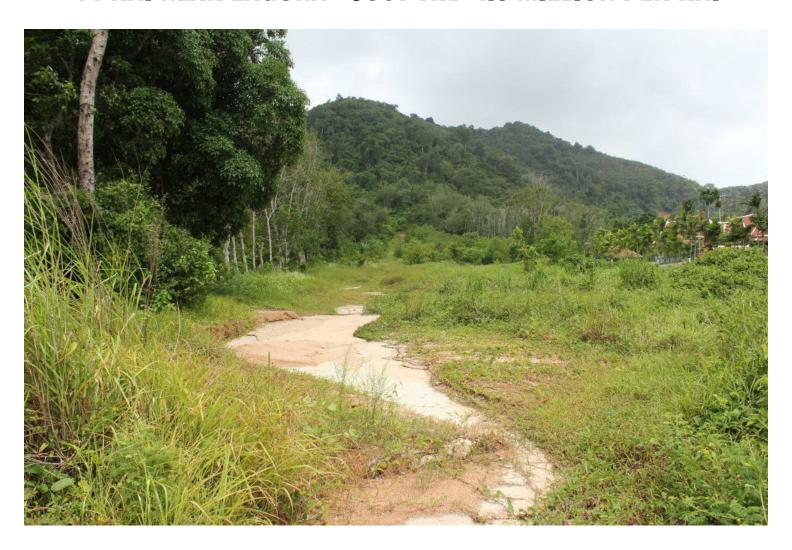

## 44 RAI NEAR LAGUNA - JUST THB 4.5 MILLION PER RAI

**Lot size**: 102400

**Price**: 198000000

An outstanding Land Investment in Phuket!

44 rai (7.04 hectare) of slightly sloping land located between Laguna and Heroines Monument, just 5 minutes from Laguna and Bang Tao Beach. Direct access to the main road, perfect for the construction of a residential development with condos up to 6 floors in front and villas at the back.

Can also be used for other purposes such as shopping center, Water Park or other entertainment activities, because the direct access to the main road and the location in the heart of Phuket makes this an ideal location.

Land in this area is typically priced between THB 6 and 8 million.

This plot is offered at THB 4.5 million per rai, or THB 198 million for the entire plot.

Chanote title - the highest grade in Thailand.