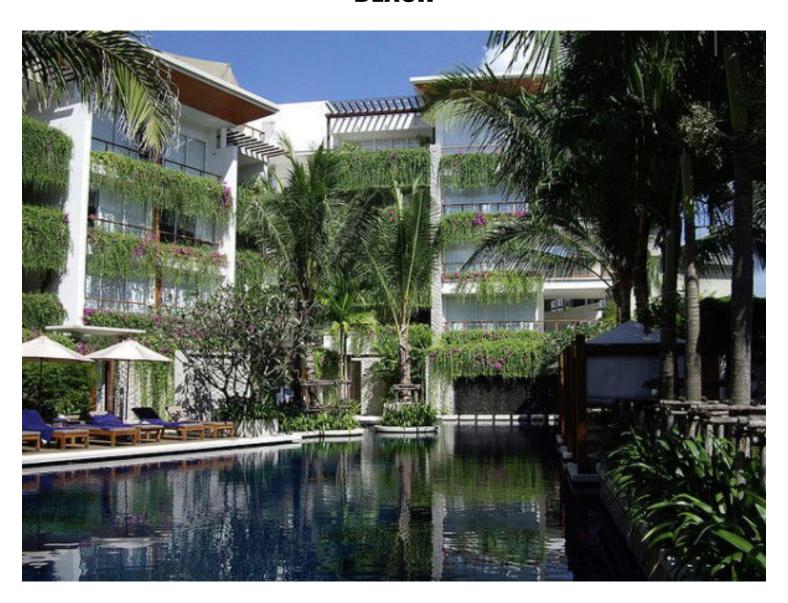

## THE CHAVA - IMPRESSIVE 2-BEDROOM PENTHOUSE ON SURIN BEACH

**Bathrooms**: 3

Bedrooms: 2

**Price**: 24000000

Property size: 196

Year built: 2008

Attractive two bedroom Penthouse on the 5th floow of the Chava resort on Surin beach.

Why The Chava Resort?

- Fully complete and registered in accordance with Thailand's strict building codes NO RISK
- Exceptional build quality with natural stone and timber finishes
- Fully operational with high quality rental and common area management
- The only all-apartment boutique resort on Thailand's famous Surin Beach
- Leisurely 2 minute stroll (150m) to the beach and a short drive to Phuket's main attractions
- 5 star resort facilities including a 35m swimming pool with 900 sqm of pool, jacuzzi, sundeck and massage areas.