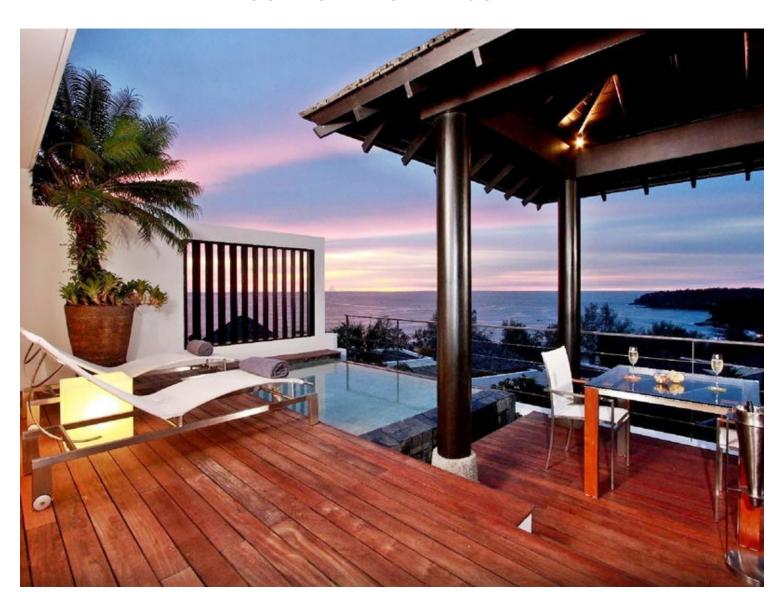

## THE HEIGHTS - HIGH-END 3-BEDROOM SEA VIEW CONDOMINIUM IN SURIN

**Bathrooms:** 3

**Bedrooms:** 3

**Price:** 15200

Awesome 3 bedroom condomnium on the popular west coast of Phuket within 5 minutes drive of Surin beach known for it's high-end residences, magnificent beach and delicious dining and 10 minutes to Laguna Golf.

The property is designed to feel like a condominium as the accommodation having been cleverly designed over 3 levels offering privacy and breathtaking views for guests.

Offered for Holiday Rentals with daily rates from THB 15,200 to THB 40,000.