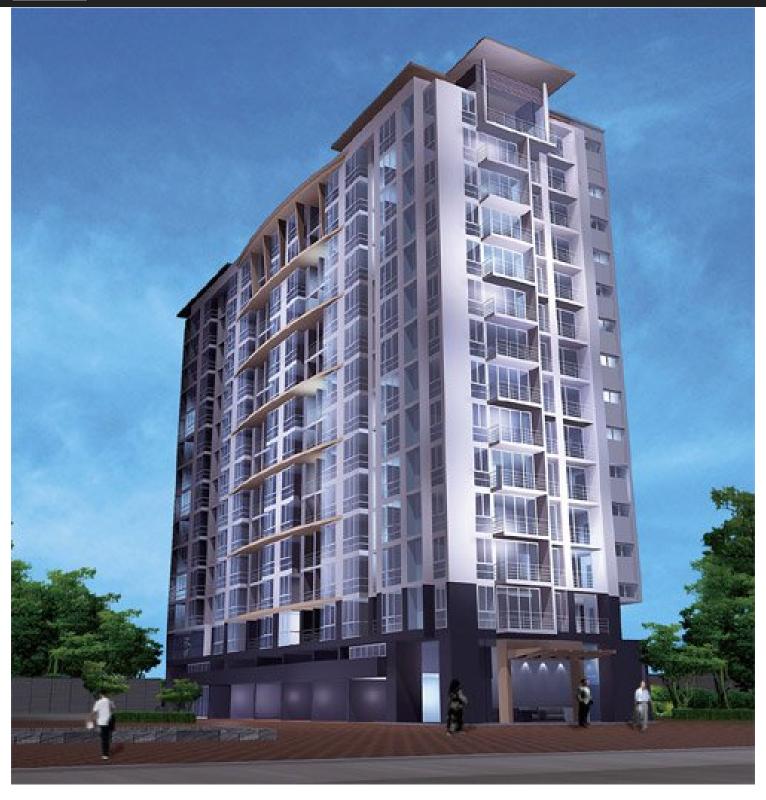

## THE LIGHT CONDO - LOVELY 2-BEDROOM APARTMENT IN PHUKET TOWN

Bathrooms: 2

Bedrooms: 2

**Price:** 4500000

**Property size**: 62

Listen to bird whisting or watch the sunset at the sea. Living by your urban life without rush, included full amenities. Fully functioned of modern designed furniture, with wide space to bedroom and living room, to suit you convenience.