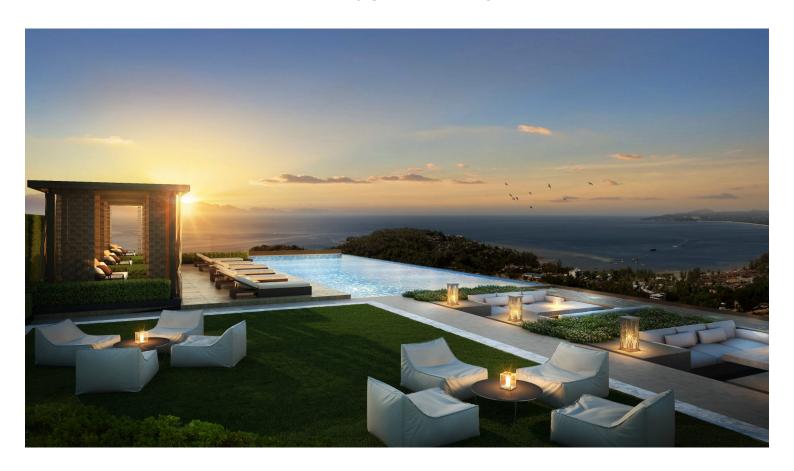

location in Surin beach.

The Panora offers a full range of facilities and amenities, including roof top infinity pools in all building, fitness/wellness centers, and a beautiful garden for relaxation.

- 1-bedroom units from THB 3.9m
- 2-bedroom units from THB 6.3m
- 3-bedroom units from THB 13.2m