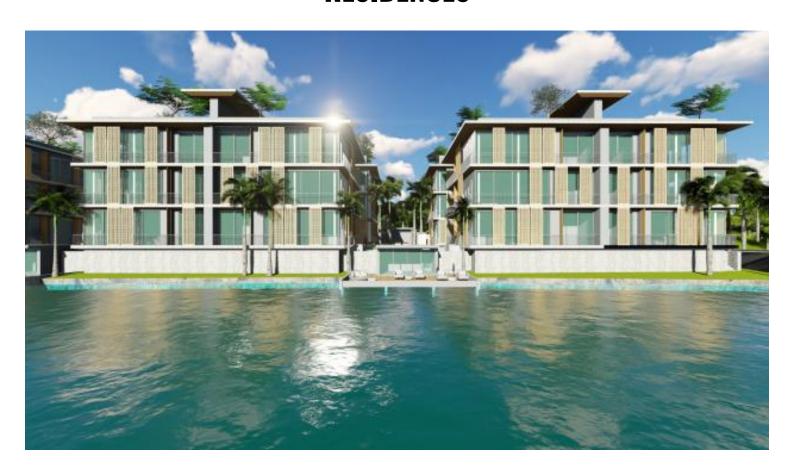

## THE PENTHOUSE BY NAI HARN BAAN BUA - NEW WATERFRONT RESIDENCES

**Bathrooms**: 3

**Bedrooms:** 3

Price: 13619700

Property size: 184.05

Year built: 2018

**THE PENTHOUSE** is being created to be the Resort Apartment with a unique design that cannot be found anywhere else in Phuket. This is the place we aim to fill with happiness and quality lifestyle of

## Unique features of the project:

- Feel of a resort home with luxury space of only 4 residence units per floor
- Extra roof top space on top floor from 132.20 145.40 sq.m. for panoramic views and fresh air
- Maximizing peaceful natural views of 12,800 sq.m. lagoon front, surrounded by mountains and green environment to each unit
- Design with well-ventilated layout of all rooms in each unit to take fresh air for healthy living and relaxation
- Wheelchair friendly design for all rooms and buildings
- Big space of laundry & storage room for practical use in each unit
- 1 private car-parking space with extra 2x2m. storage for each unit
- 1 lift for only 12 units per building
- 2 big communal swimming pools with more than 20m. length each in private tropical garden facing the beautiful lagoon
- Sunken lagoon front terrace for exercise or outdoor activities exclusively for residents to enjoy as private club
- Cozy, yet luxurious finishing to relax as home