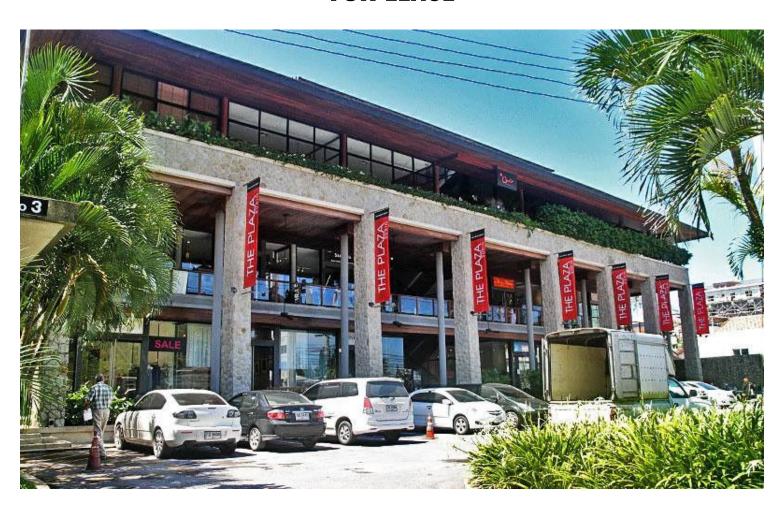

## THE PLAZA SURIN - PRESTIGIOUS RETAIL AND OFFICE SPACE FOR LEASE

**Bathrooms**: 1

Bedrooms: 1

**Price**: 25000

**Property size:** 81.4 - 87.5

Prestigious Retail and Office Space on Surin Main Road for Lease

- High Visibility, Central West Coast Location on the main road in Surin.
- Unique, tasteful and secure complex with lift and on-site street level parking.
- Existing destination for established international brands.
- Suit boutique businesses in fashion, home-wares, consultancy, health care, wellness and education.
- Ground / Second floor areas from 81 164 sq.M, available for high season at reasonable rents.

## LOCATION:

The Plaza Surin is situated within a short walk from Surin Beach on the west coast of Phuket.