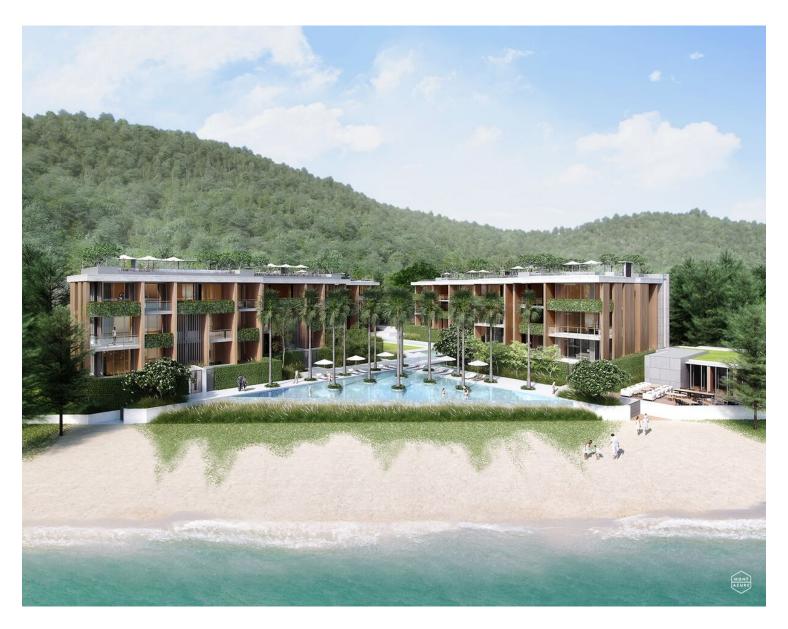

## THE RESIDENCE AT MONTAZURE - 2 BEDROOM BEACHSIDE CONDOMINIUM IN KAMALA

Bathrooms: 2

Bedrooms: 2

Price: 34464000 Property size: 199 Year built: 2018

The Residences at MontAzure is located on the West coast of Phuket at Kamala Beach with 100 meters of direct access to the stunning Andaman Sea.

This condominium development will consist of 75 one- and two-bedroom apartments with an option to combine two penthouse units and create a stunning three bedroom property. Each penthouse will have a private roof top terrace with a pool and sun decks, while the ground floor units will have private gardens and some also with private pools. One-bedroom units range in size from 70 to 250 square meters whilst two-bedroom units range from 200 to 400 square meters.

Part of MontAzure, Phuket's new mixed-use mountain to ocean side development, The Residences will be professionally managed and operated as long-term and short-term holiday accommodation, allowing investors to combine a healthy island lifestyle as well as healthy returns on their investment.