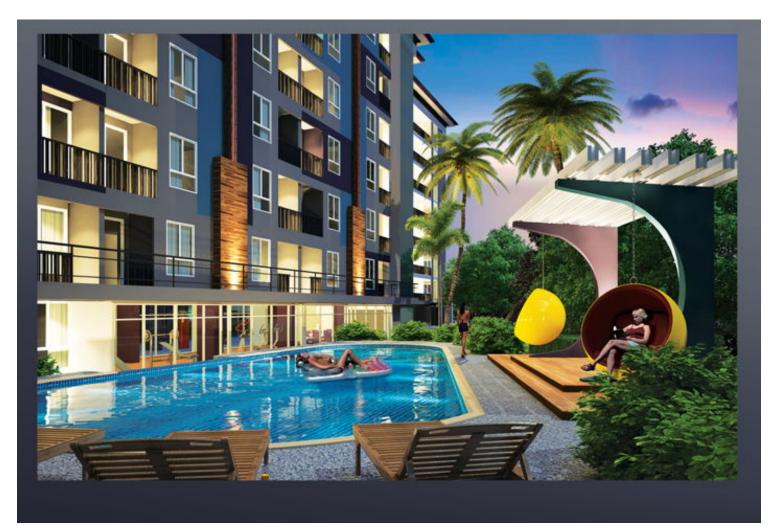

## THE SCENE - TRENDY NEW CONDOMINIUM IN THE HEART OF KATHU

Bathrooms: 1

Bedrooms: 1

Lot size: 30

**Price:** 2200000

Year built: 2016

Brand new condominium project in the popular Kathu area, which is easy access to the local and international shopping centers and restaurants such as Central Festival shopping mall, Tesco Lotus and soon will be many big things like The Mall shopping center, Water park, Duty Free malls and others.. more coming up soon. Moreover, there are many interesting new attraction places for tourists like a new Jewelry & Gem shop, snake show and so on.