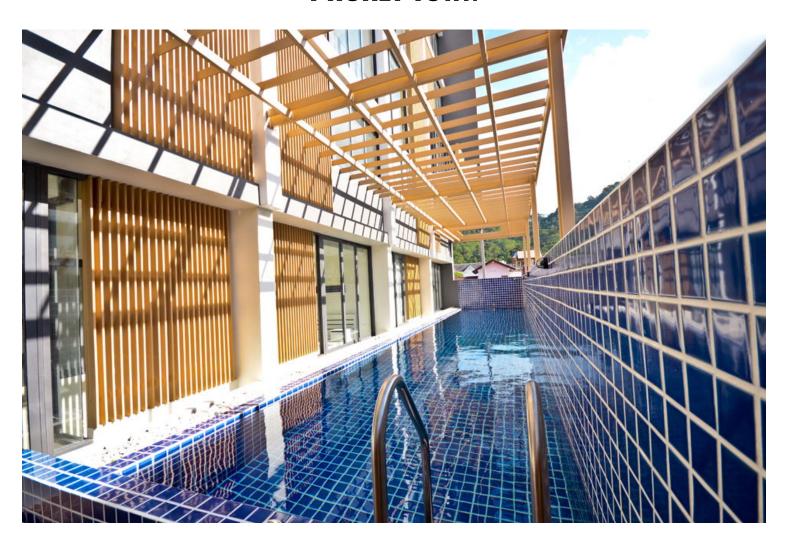

## THE SQUARE - COMFORTABLE STUDIO CONDOMINIUM IN PHUKET TOWN

Bathrooms: 1

Bedrooms: 1

**Price:** 13500

Property size: 33

The condominium is situated in Ratsada and features free Wi-Fi, cable / satellite channels, a refrigerator and a kitchenette. This cosy property is centrally located and is only a 10-minute drive from Phuket Town.

This non-smoking property provides a range of facilities, such as parking and a lift. Equipped to ensure a comfortable stay, apartments feature a private bathroom, a kitchenette and a refrigerator. Each has a seating area, bottled water and a flat-screen TV.