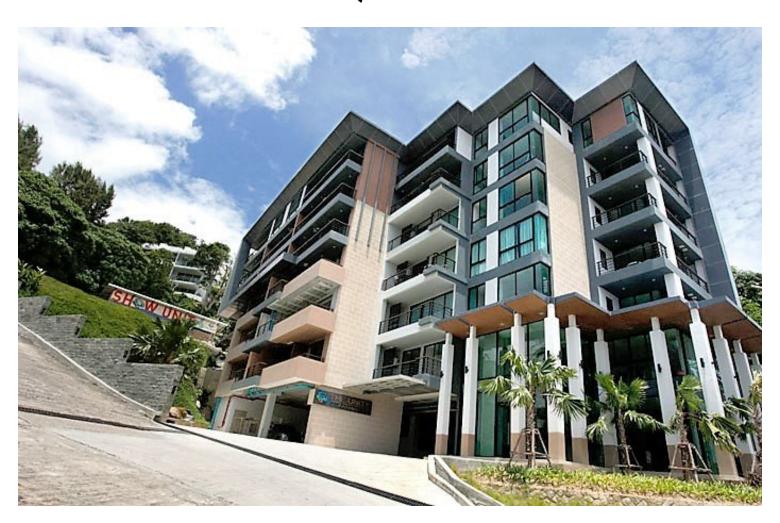

## THE UNITY - LARGE 42SQM STUDIO CONDO IN PATONG

Bathrooms: 1

Bedrooms: 1

**Price**: 3950000

**Property size:** 42

Year built: 2013

The Unity is a modern condo development in Patong, located close to the beach and well located to

.

The facilities comprise of:

- \* an infinity-edge swimming pool
- \* two passenger elevators
- \* fitness center
- \* landscaped garden
- \* underground parking
- \* CCTV
- \* key card access
- \* 24 hours security system.

There are panoramic sea views and Patong city views from the roof top pool area. For the price it is probably one of the best priced developments currently in Patong.

Leasehold 3 x 30 years.

REAL Ref. 12500