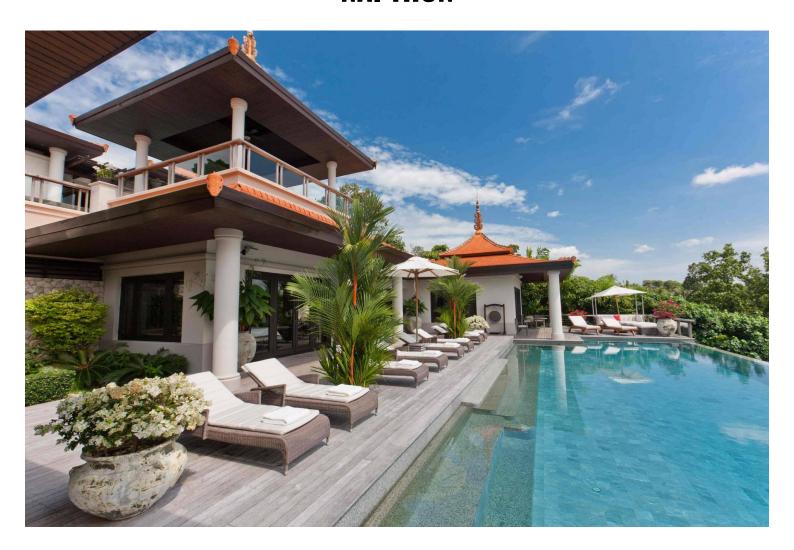

## This spectacular oceanfront villa complex sits directly above the bay over estate's southern headland, overlooking a small Island with open views of the Andaman Sea.

The villa is located on 3 levels, with garden walkways and stairs connecting all areas easily. The entire villa embraces the ocean, from the top entrance pavilion down through the gardens to the seafront. It is tastefully decorated with beautiful artwork from all over S.E Asia and the gardens roll down to the seafront.